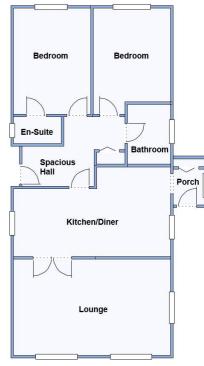

## 98 Pinehurst Park, West Moors, Dorset. BH22 0BW

This drawing has been prepared for diagrammatic purpose only. Not to scale.

#### 2-Bedroom Park Home - approx 44' x 20'

Accommodation & approximate room dimensions:

- Entrance Hall: Cloaks cupboard
- Kitchen/Diner: approx 19'1" x 11'3"max.
  A wonderful spacious room having a good range of modern floor and wall cupboards. Built-in oven, hob and cooker hood. Space for dishwasher, washing machine & fridge/freezer. Ample room for dining suite.
- Side Porch: Cupboard housing combination boiler. Door to garden.
- Lounge: approx 19'1" x 12'. Bay windows.
- Bedroom 1: approx 13'5" x 9'6".
- Modern En-Suite Shower Room
- Bedroom 2: approx 11'8" x 9'6".
- Luxury Bathroom: Double ended bath with hand shower. Vanity unit & WC.
- Gas Central Heating (system untested)
- PVCu Double-Glazing
- Refurbished throughout to a high standard
- Delightful Patio Garden with Metal Shed
- Parking on Plot for 2 cars
- Age Restriction 45+ Pets Considered
- Popular Residential Park near to local amenities