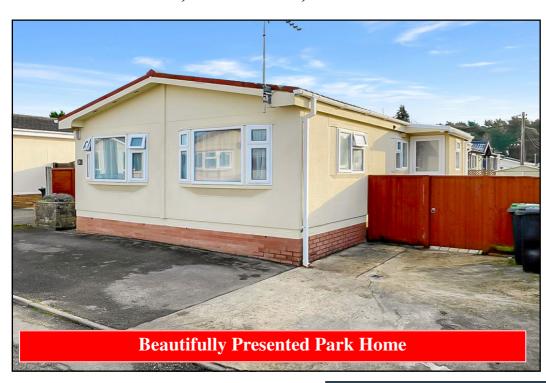

#### 2-Bedroom Park Home - approx 44' x 20'

Accommodation & approximate room dimensions:

- Entrance Hall: Cloaks cupboard
- Kitchen/Diner: approx 19'1" x 11'3"max.
  A wonderful spacious room having a good range of modern floor and wall cupboards. Built-in oven, hob and cooker hood. Space for dishwasher, washing machine & fridge/freezer. Ample room for dining suite.
- Side Porch: Cupboard housing combination boiler. Door to garden.
- Lounge: approx 19'1" x 12'. Bay windows.
- Bedroom 1: approx 13'5" x 9'6".
- Modern En-Suite Shower Room
- Bedroom 2: approx 11'8" x 9'6".
- Luxury Bathroom: Double ended bath with hand shower. Vanity unit & WC.
- Gas Central Heating (system untested)
- PVCu Double-Glazing
- Refurbished throughout to a high standard
- Delightful Patio Garden with Metal Shed
- Parking on Plot for 2 cars
- Age Restriction 45+ Pets Considered
- Popular Residential Park near to local amenities