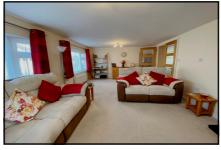

#### 2-Bedroom Park Home - approx 44' x 20'

Accommodation & approximate room dimensions:

- Entrance Hall: Cloaks cupboard
- Kitchen/Diner: approx 19'1" x 11'3"max.
  A wonderful spacious room having a good range of modern floor and wall cupboards. Built-in oven, hob and cooker hood. Space for dishwasher, washing machine & fridge/freezer. Ample room for dining suite.
- Side Porch: Cupboard housing combination boiler. Door to garden.
- Lounge: approx 19'1" x 12'. Bay windows.
- Bedroom 1: approx 13'5" x 9'6".
- Modern En-Suite Shower Room
- Bedroom 2: approx 11'8" x 9'6".
- Luxury Bathroom: Double ended bath with hand shower. Vanity unit & WC.
- Gas Central Heating (system untested)
- PVCu Double-Glazing
- Refurbished throughout to a high standard
- Delightful Patio Garden with Metal Shed
- Parking on Plot for 2 cars
- Age Restriction 45+ Pets Considered
- Popular Residential Park near to local amenities