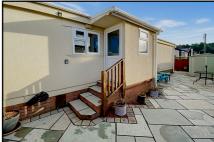

#### 2-Bedroom Park Home - approx 44' x 20'

Accommodation & approximate room dimensions:

- Entrance Hall: Cloaks cupboard
- Kitchen/Diner: approx 19'1" x 11'3"max.
  A wonderful spacious room having a good range of modern floor and wall cupboards. Built-in oven, hob and cooker hood. Space for dishwasher, washing machine & fridge/freezer. Ample room for dining suite.
- Side Porch: Cupboard housing combination boiler. Door to garden.
- Lounge: approx 19'1" x 12'. Bay windows.
- Bedroom 1: approx 13'5" x 9'6".
- Modern En-Suite Shower Room
- Bedroom 2: approx 11'8" x 9'6".
- Luxury Bathroom: Double ended bath with hand shower. Vanity unit & WC.
- Gas Central Heating (system untested)
- PVCu Double-Glazing
- Refurbished throughout to a high standard
- Delightful Patio Garden with Metal Shed
- Parking on Plot for 2 cars
- Age Restriction 45+ Pets Considered
- Popular Residential Park near to local amenities