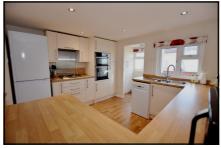

#### 2-Bedroom Park Home - approx 44' x 20'

Accommodation & approximate room dimensions:

- Entrance Hall: Cloaks cupboard
- Kitchen/Diner: approx 19'1" x 11'3"max.
  A wonderful spacious room having a good range of modern floor and wall cupboards. Built-in oven, hob and cooker hood. Space for dishwasher, washing machine & fridge/freezer. Ample room for dining suite.
- Side Porch: Cupboard housing combination boiler. Door to garden.
- Lounge: approx 19'1" x 12'. Bay windows.
- Bedroom 1: approx 13'5" x 9'6".
- Modern En-Suite Shower Room
- Bedroom 2: approx 11'8" x 9'6".
- Luxury Bathroom: Double ended bath with hand shower. Vanity unit & WC.
- Gas Central Heating (system untested)
- PVCu Double-Glazing
- Refurbished throughout to a high standard
- Delightful Patio Garden with Metal Shed
- Parking on Plot for 2 cars
- Age Restriction 45+ Pets Considered
- Popular Residential Park near to local amenities